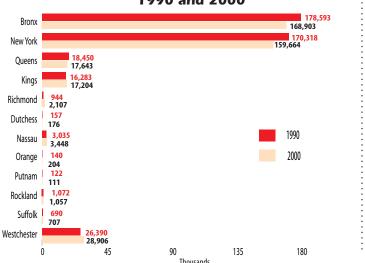

### Commuting

**Motor Vehicle Registrations** 2000

Journey to Work from the Bronx County 1990 and 2000