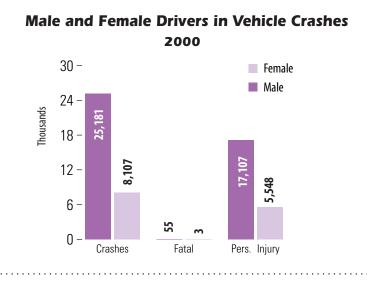

### Crashes

2000 2000 1990 1500 1,662 1000 1,109 500 At Intersection Mid-Block

Vehicular/Pedestrian Crashes

1990 and 2000

The New York Metropolitan Transportation Council (NYMTC), an association of governments and transportation providers, is pleased to release the 2000 County Profiles brochure. These statistical information will be updated and made public on an annual basis, and is designed to provide at a glance the demographics and transportation statistics for the Bronx county. The data available in this brochure are for the years 1990 and 2000 and were collected from census reports as well as from the New York State Department of Motor Vehicles. Additional statistics for other counties of New York City and its suburbs may be found on the NYMTC web site. For further information, please contact Leokadia Glogowski at Iglogowski@dot.state.ny.us or 718.472.3170. The information in this brochure is also presented on the NYMTC website, www.nymtc.org