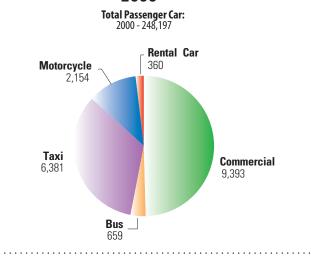

### Commuting

**Motor Vehicle Registrations** 2000

Journey to Work from the Bronx County 1990 and 2000