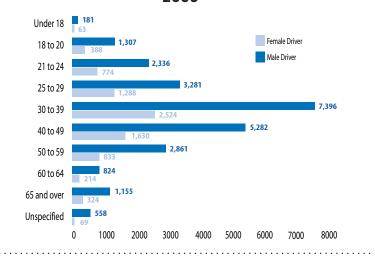

### Commuting

**Motor Vehicle Registrations** 2000

Journey to Work from the Bronx County 1990 and 2000