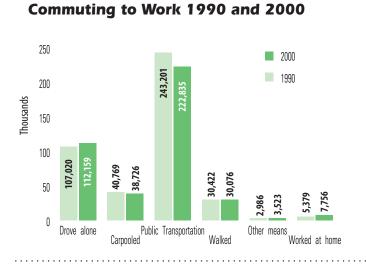

### Commuting

**Motor Vehicle Registrations** 2000

Journey to Work from the Bronx County 1990 and 2000