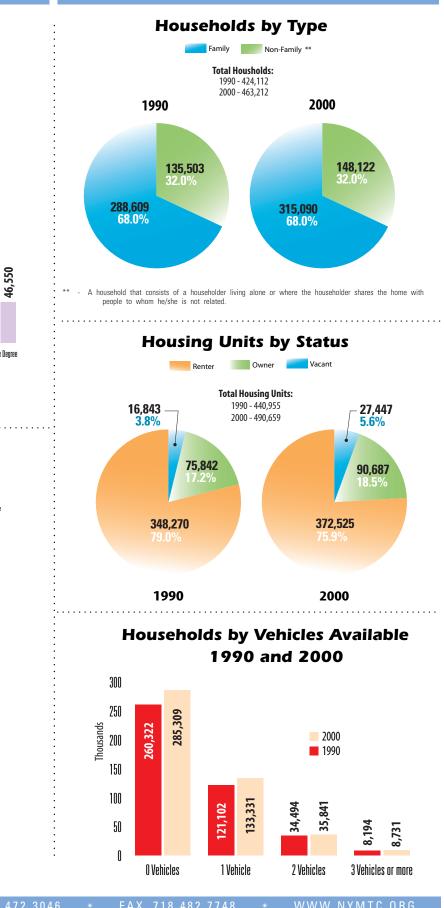

### Crashes

2000 2000 1990 1500 1,662 1000 1,109 500 At Intersection Mid-Block

Vehicular/Pedestrian Crashes

1990 and 2000

The New York Metropolitan Transportation Council (NYMTC), an association of governments and transportation providers, is pleased to release the 2000 County Profiles brochure. These statistical information will be updated and made public on an annual basis, and is designed to provide at a glance the demographics and transportation statistics for the Bronx county. The data available in this brochure are for the years 1990 and 2000 and were collected from census reports as well as from the New York State Department of Motor Vehicles. Additional statistics for other counties of New York City and its suburbs may be found on the NYMTC web site. For further information, please contact Leokadia Glogowski at Iglogowski@dot.state.ny.us or 718.472.3170. The information in this brochure is also presented on the NYMTC website, www.nymtc.org