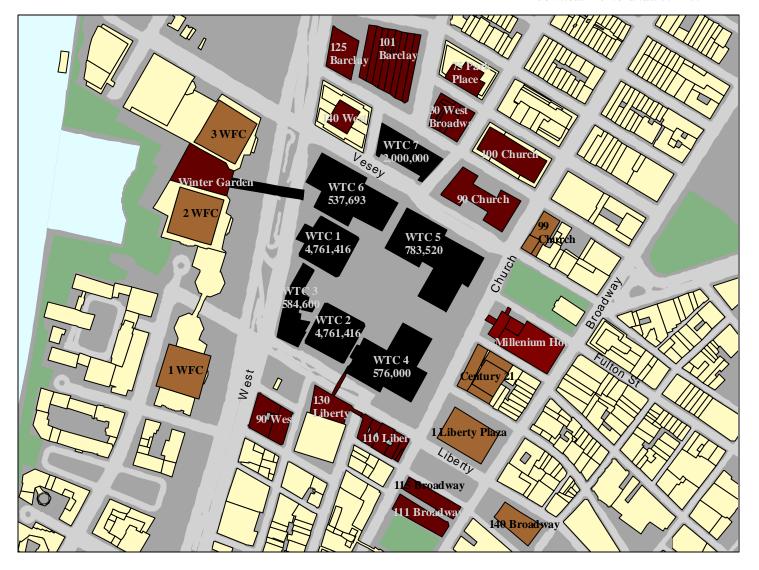

Map 1. Buildings Damaged and Destroyed as a Result of 9/11

#### Overview

The buildings destroyed and damaged by the attacks of September 11<sup>th</sup> accounted for over 35 million square feet of commercial space and 114,100 jobs in Lower Manhattan. While over 14 million square feet, housing nearly 48,100 jobs, were destroyed, the remaining 21 million square feet was damaged, accounting for some 66,000 jobs (Table 3 and Chart 2). 1,134 firms were immediately displaced from the destroyed and damaged space and their relocation decisions resulted in an estimated 1,203 destinations, with several large firms split among three or four Prior to September 11th, the greatest concentrations of firms and jobs located in these buildings were drawn from finance (representing 28.0% of the firms, 18.9 million square feet of floor space, and 63,300 jobs), insurance (4.7% of firms, 2.8 million square feet of floor space and 10,100 jobs), business and computer services (13.1% with 2.1 million square feet and 7,400 jobs), law (8.8% with 1.6 million square feet and 4,500 jobs), and retail/wholesale (5.6% of firms). Other large space users in the WTC, the WFC and the surrounding area include government agencies (3.2 million square feet), communications firms like Verizon (1.6 million square feet), and hospitality companies like Marriott and Hilton (936,000 square feet).

Table 3. The Inventory of Destroyed and Damaged Buildings: Square Footage and Employment by Building

| Buildings: Square Footage and Employment by Building |                |            |  |  |  |  |  |
|------------------------------------------------------|----------------|------------|--|--|--|--|--|
| Building                                             | Square Footage | Employment |  |  |  |  |  |
| Destroyed Buildings:                                 |                |            |  |  |  |  |  |
| WTC 1                                                | 4,761,416      |            |  |  |  |  |  |
| WTC 2                                                | 4,761,416      | 14,997     |  |  |  |  |  |
| WTC 3                                                | 584,600        | 1,249      |  |  |  |  |  |
| WTC 4                                                | 576,000        | 1,861      |  |  |  |  |  |
| WTC 5                                                | 783,520        | 3,639      |  |  |  |  |  |
| WTC 6                                                | 537,693        | 1,913      |  |  |  |  |  |
| WTC 7                                                | 2,000,000      | 5,245      |  |  |  |  |  |
| Total Destroyed                                      | 14,004,645     | 48,079     |  |  |  |  |  |
|                                                      |                |            |  |  |  |  |  |
| Damaged Buildings:                                   |                |            |  |  |  |  |  |
| WFC 1                                                | 1,461,365      | 5,322      |  |  |  |  |  |
| WFC 2                                                | 2,591,244      | 6,587      |  |  |  |  |  |
| WFC 3                                                | 2,300,000      | 10,451     |  |  |  |  |  |
| WFC 4                                                | 2,083,555      | 4,582      |  |  |  |  |  |
| Winter Garden                                        | 95,466         |            |  |  |  |  |  |
| 101 Barclay Street                                   | 1,226,000      | 4,414      |  |  |  |  |  |
| 111 Broadway                                         | 418,000        | 1,496      |  |  |  |  |  |
| 115 Broadway                                         | 399,000        | 1,422      |  |  |  |  |  |
| 140 Broadway                                         | 1,200,000      | 2,990      |  |  |  |  |  |
| 130 Cedar Street                                     | 135,000        | 485        |  |  |  |  |  |
| 90 Church Street                                     | 950,000        | 3,512      |  |  |  |  |  |
| 99 Church Street                                     | 336,000        | 383        |  |  |  |  |  |
| 100 Church Street                                    | 1,032,539      | 3,210      |  |  |  |  |  |
| 22 Cortlandt Street                                  | 668,110        | 3,037      |  |  |  |  |  |
| 24-26 Cortlandt Street                               | 380,052        | 950        |  |  |  |  |  |
| 106 Liberty Street                                   | 18,000         | 64         |  |  |  |  |  |
| 110 Liberty Street                                   | 6,000          | 21         |  |  |  |  |  |
| 114 Liberty Street                                   | 69,000         | 246        |  |  |  |  |  |
| 1 Liberty Plaza                                      | 2,124,447      | 6,072      |  |  |  |  |  |
| 130 Liberty Plaza                                    | 1,415,086      | 5,051      |  |  |  |  |  |
| 75 Park Place                                        | 547,165        | 2,224      |  |  |  |  |  |
| 90 West Street                                       | 350,000        |            |  |  |  |  |  |
| 140 West Street                                      | 1,171,540      | 1,741      |  |  |  |  |  |
| 30 West Broadway                                     | 381,000        | 221        |  |  |  |  |  |
| Total Damaged                                        | 21,358,569     | 66,045     |  |  |  |  |  |
|                                                      |                |            |  |  |  |  |  |
| Total Damaged and                                    |                |            |  |  |  |  |  |
| Destroyed                                            | 35,363,214     | 114,124    |  |  |  |  |  |