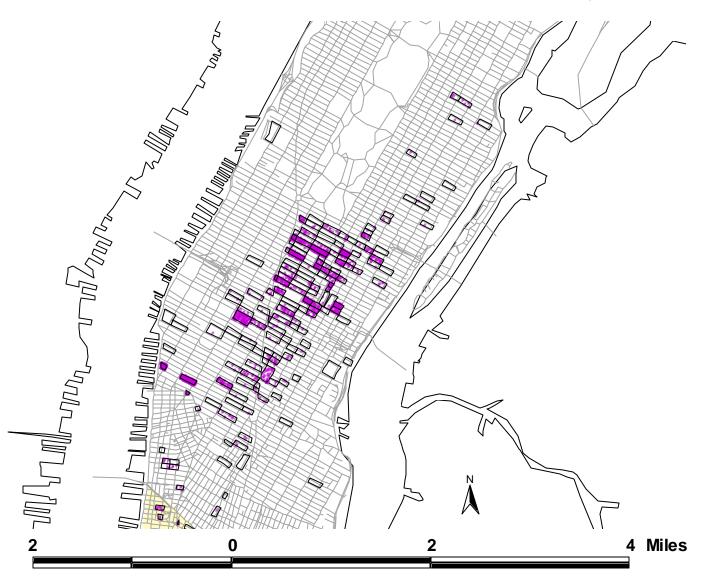

#### Maps 1-8

Map 1 depicts the buildings damaged or destroyed on September 11<sup>th</sup>, while Map 2 illustrates the 31 county region served by NYMTC. Map 3 delineates the Manhattan destinations referenced in Section 1.3 "Summary of Findings" and the Tenant Inventory Tables. The relocation decisions and employment of establishments previously located in the destroyed and damaged buildings are shown on Maps 4-8, with regard to Lower Manhattan (Map 4), Upper Manhattan (Map 5), New York's outer boroughs (Map 6), elsewhere in New York State (Map 7), and New Jersey and Connecticut (Map 8).

# Map 2. Thirty-One County Region

Map 3. Real Estate Neighborhood Divisions

Map 4. Lower Manhattan: Relocated Employment

Map 5. Upper Manhattan: Relocated Employment

Map by Urbanomics