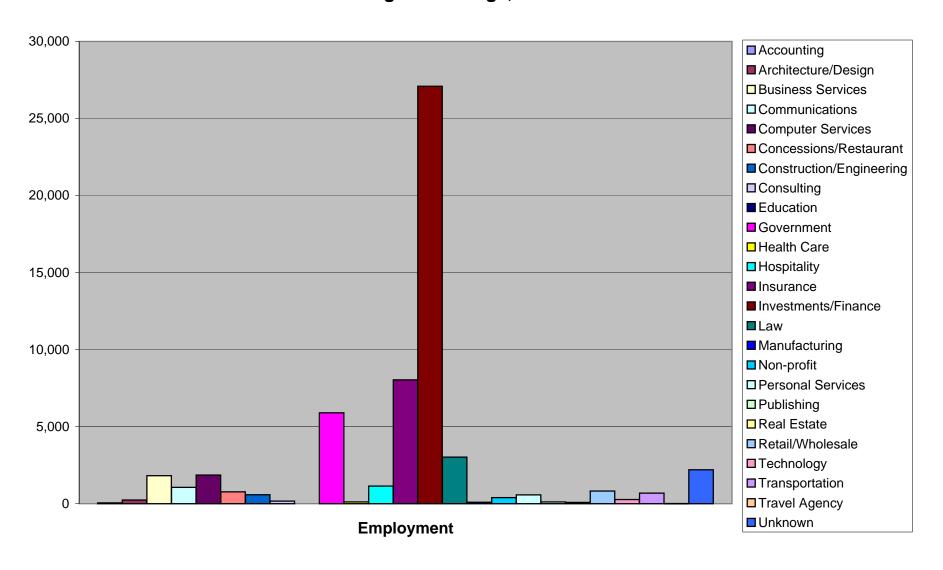

Chart 1. Establishments Represented in Destroyed and Damaged Buildings, prior to 9/11

Chart 2. Total Square Footage and Employment in Destroyed and Damaged Building, prior to 9/11

Chart 3. Net Employment Losses from Lower Manhattan due to Destroyed and Damaged Buildings, Post 9/11

Source: Urbanomics, based on multiple sources

identified in 1.2

Table 4. Total Square Footage and Employment in Damaged and Destroyed Buildings by Industry, prior to 9/11

| prior to 3/11            |                       | % of Total     |                |            |
|--------------------------|-----------------------|----------------|----------------|------------|
| Industry                 | No. of Establishments | Establishments | Square Footage | Employment |
| Accounting               | 11                    | 0.97%          | 40,239         | 143        |
| Architecture/Design      | 12                    | 1.06%          | 95,755         | 319        |
| Business Services        | 84                    | 7.41%          | 1,186,037      | 4,141      |
| Communications           | 29                    | 2.56%          | 1,631,526      | 3,211      |
| Computer Services        | 64                    | 5.64%          | 868,993        | 3,258      |
| Concessions/Restaurant   | 38                    | 3.35%          | 296,709        | 1,218      |
| Construction/Engineering | 19                    | 1.68%          | 190,826        | 745        |
| Consulting               | 20                    | 1.76%          | 622,884        | 1,314      |
| Education                | 2                     | 0.18%          | 400,583        | 295        |
| Government               | 28                    |                |                | 10,983     |
| Health Care              | 17                    | 1.50%          | 45,201         | 162        |
| Hospitality              | 3                     | 0.26%          | 935,945        | 2,096      |
| Insurance                | 53                    | 4.67%          | 2,803,920      | 10,095     |
| Investments/Finance      | 318                   | 28.04%         | 18,886,932     | 63,290     |
| Law                      | 100                   | 8.82%          | 1,641,055      | 4,516      |
| Manufacturing            | 8                     | 0.71%          | 25,249         | 92         |
| Non-profit               | 20                    | 1.76%          | 343,385        | 1,267      |
| Personal Services        | 48                    | 4.23%          | 262,839        | 694        |
| Publishing               | 9                     | 0.79%          | 417,249        | 673        |
| Real Estate              | 8                     | 0.71%          | 37,493         | 118        |
| Retail/Wholesale         | 64                    | 5.64%          | 467,240        | 2,146      |
| Technology               | 14                    | 1.23%          | 73,565         | 279        |
| Transportation           | 28                    |                |                |            |
| Travel Agency            | 4                     | 0.35%          | 14,134         | 50         |
| Unknown                  | 133                   | 11.73%         | 627,729        | 2,267      |
| Total                    | 1,134                 | 100.00%        | 35,363,214     | 114,124    |