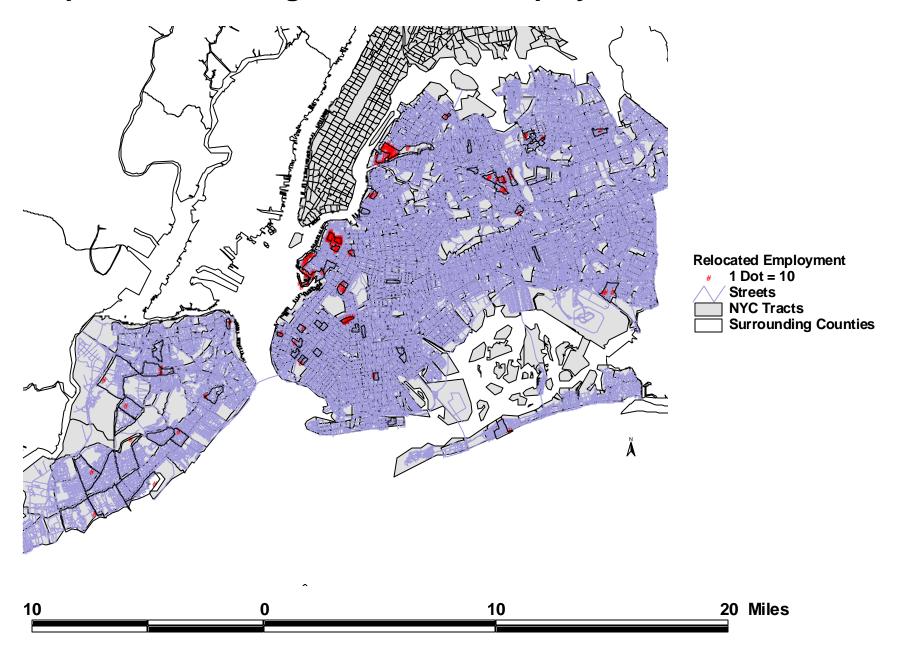

#### Maps 1-8

Map 1 depicts the buildings damaged or destroyed on September 11<sup>th</sup>, while Map 2 illustrates the 31 county region served by NYMTC. Map 3 delineates the Manhattan destinations referenced in Section 1.3 "Summary of Findings" and the Tenant Inventory Tables. The relocation decisions and employment of establishments previously located in the destroyed and damaged buildings are shown on Maps 4-8, with regard to Lower Manhattan (Map 4), Upper Manhattan (Map 5), New York's outer boroughs (Map 6), elsewhere in New York State (Map 7), and New Jersey and Connecticut (Map 8).

# Map 6. Outer Boroughs: Relocated Employment