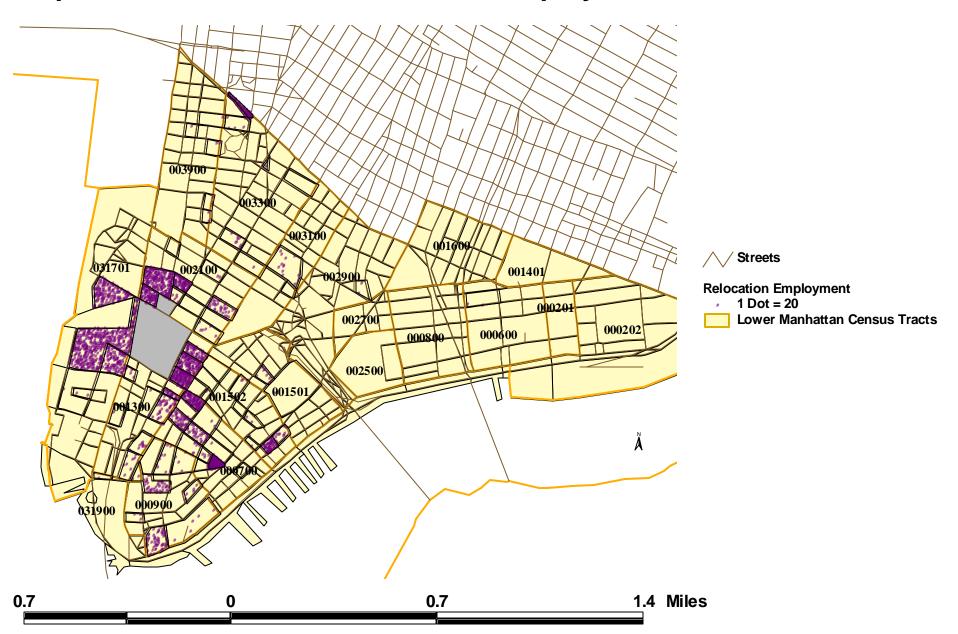

#### Maps 1-8

Map 1 depicts the buildings damaged or destroyed on September 11<sup>th</sup>, while Map 2 illustrates the 31 county region served by NYMTC. Map 3 delineates the Manhattan destinations referenced in Section 1.3 "Summary of Findings" and the Tenant Inventory Tables. The relocation decisions and employment of establishments previously located in the destroyed and damaged buildings are shown on Maps 4-8, with regard to Lower Manhattan (Map 4), Upper Manhattan (Map 5), New York's outer boroughs (Map 6), elsewhere in New York State (Map 7), and New Jersey and Connecticut (Map 8).

# Map 2. Thirty-One County Region

Map 3. Real Estate Neighborhood Divisions

Map 4. Lower Manhattan: Relocated Employment

Map 5. Upper Manhattan: Relocated Employment

Map by Urbanomics