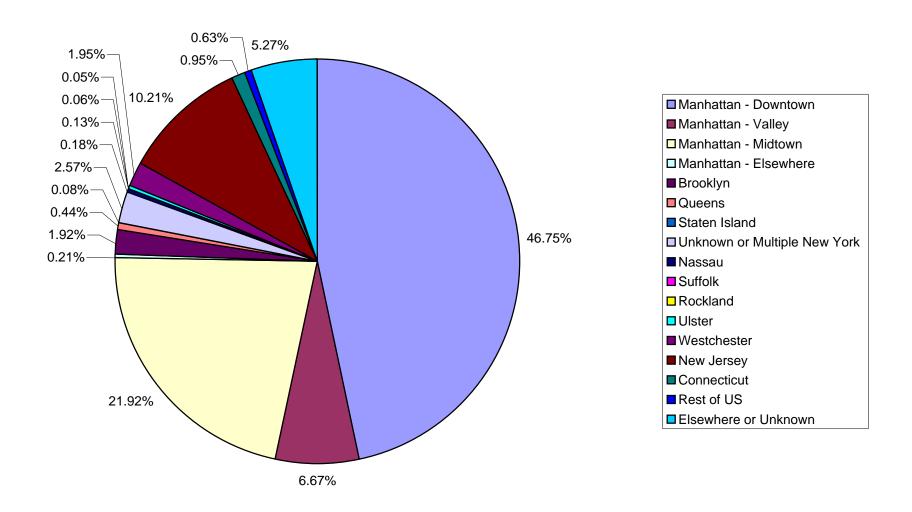

**Chart 4. Relocations of Employment Since 9/11** 

Note: 311 establishments had 11 additional destinations in Lower Manhattan for which post 9/11 employment and floorspace is shown.

Table 9. Relocations since 9/11 by Square Footage and Employment

|                              |                     | Pre 9          | /11        | Post 9/11      |            |
|------------------------------|---------------------|----------------|------------|----------------|------------|
| Location                     | No. of Destinations | Square Footage | Employment | Square Footage | Employment |
| Manhattan - Downtown         | 322                 | 19,152,133     | 57,054     | 18,722,700     | 53,469     |
| Manhattan - Valley           | 96                  | 2,406,702      | 8,301      | 2,372,488      | 7,633      |
| Manhattan - Midtown          | 192                 | 7,565,992      | 27,702     | 7,609,219      | 25,072     |
| Manhattan - Upper East Side  | 13                  | 46,550         | 167        | 48,754         | 174        |
| Manhattan - Upper West Side  | 6                   | 10,017         | 35         | 10,017         | 35         |
| Manhattan - Elsewhere        | 2                   | 9,355          | 33         | 8,935          | 32         |
| Brooklyn                     | 34                  | 394,384        | 1,335      | 680,417        | 2,199      |
| Queens                       | 58                  | 115,891        | 407        | 168,504        | 508        |
| Staten Island                | 16                  | 23,314         | 84         | 28,314         | 89         |
| Unknown or Multiple New York | 72                  | 802,817        | 2,977      | 800,727        | 2,935      |
| Nassau                       | 14                  | 38,571         | 135        | 56,493         | 202        |
| Rockland                     | 3                   | 24,390         | 87         | 17,807         | 64         |
| Suffolk                      | 11                  | 41,756         | 149        | 41,756         | 149        |
| Ulster                       | 1                   | 23,024         | 82         | 16,020         | 57         |
| Westchester                  | 11                  | 1,047,413      | 2,590      | 795,169        | 2,233      |
| New Jersey                   | 103                 | 1,090,333      | 4,680      | 3,271,775      | 11,679     |
| Connecticut                  | 11                  | 58,816         | 222        | 313,101        | 1,087      |
| Outside of Region US         |                     |                |            |                |            |
| Alabama                      | 2                   | 6,500          | 34         | 6,500          | 34         |
| Atlanta                      | 1                   | 31,773         | 113        | 22,108         | 79         |
| California                   | 4                   | 42,932         | 154        | 39,581         | 141        |
| Chicago                      | 2                   | 4,490          | 16         | 4,490          |            |
| Colorado                     | 1                   | 18,061         | 65         | 18,061         | 65         |
| Florida                      | 4                   | 8,827          | 32         | 10,382         | 33         |
| Georgia                      | 1                   | 4,480          | 16         | 4,480          |            |
| Illinois                     | 2                   | 7,260          | 19         | 5,320          | 19         |
| Massachusetts                | 4                   | 15,582         | 55         | 21,201         | 76         |
| Midwest                      | 1                   | 9,000          | 32         | 9,000          | 32         |
| Nebraska                     | 1                   | 342            | 1          | 342            | 1          |
| North Carolina               | 1                   | 1,000          | 4          | 1,000          |            |
| Pennsylvania                 | 1                   | 750            | 3          | 800            |            |

Table 9 Continued. Relocations since 9/11 by Square Footage and Employment

|                              |                     | Pre 9/         | /11        | Post 9/11      |            |
|------------------------------|---------------------|----------------|------------|----------------|------------|
| Location                     | No. of Destinations | Square Footage | Employment | Square Footage | Employment |
| Tennesee                     | 1                   | 1,437          | 5          | 1,437          | 5          |
| Texas                        | 1                   | 6,247          | 22         | 10,158         | 36         |
| Virginia                     | 3                   | 25,508         | 91         | 105,438        | 146        |
| Washington DC                | 1                   | 5,000          | 18         | 5,000          | 18         |
| England                      | 1                   | 0              | 0          | 81,250         | 60         |
| Korea                        | 1                   | 1,171          | 4          | 1,171          | 4          |
| Elsewhere                    | 5                   | 71,416         | 222        | 44,033         | 106        |
| Unknown                      | 200                 | 2,249,979      | 7,178      | 1,644,985      | 5,858      |
| Summary                      |                     |                |            |                |            |
| Manhattan - Downtown         | 322                 | 19,152,133     | 57,054     | 18,722,700     | 53,469     |
| Manhattan - Valley           | 96                  | 2,406,702      | 8,301      | 2,372,488      | 7,633      |
| Manhattan - Midtown          | 192                 | 7,565,992      | 27,702     | 7,609,219      | 25,072     |
| Manhattan - Elsewhere        | 21                  | 65,923         | 236        | 67,706         | 241        |
| Brooklyn                     | 34                  | 394,384        | 1,335      | 680,417        | 2,199      |
| Queens                       | 58                  | 115,891        | 407        | 168,504        | 508        |
| Staten Island                | 16                  | 23,314         | 84         | 28,314         | 89         |
| Unknown or Multiple New York | 72                  | 802,817        | 2,977      | 800,727        | 2,935      |
| Total New York City          | 811                 | 30,527,155     | 98,095     | 30,450,074     | 92,146     |
| Nassau                       | 14                  | 38,571         | 135        | 56,493         | 202        |
| Suffolk                      | 11                  | 41,756         | 149        | 41,756         | 149        |
| Long Island                  | 25                  | 80,327         | 284        | 98,249         | 351        |
| Rockland                     | 3                   | 24,390         | 87         | 17,807         | 64         |
| Ulster                       | 1                   | 23,024         | 82         | 16,020         | 57         |
| Westchester                  | 11                  | 1,047,413      | 2,590      | 795,169        | 2,233      |
| Mid Hudson                   | 15                  | , ,            | 2,759      | 828,996        | 2,354      |
| Total New York State         | 851                 | 31,702,309     | 101,138    | 31,377,320     | 94,851     |
| New Jersey                   | 103                 | 1,090,333      | 4,680      | 3,271,775      | 11,679     |
| Connecticut                  | 11                  | 58,816         | 222        | 313,101        | 1,087      |
| Rest of US                   | 31                  | 189,190        | 681        | 265,298        | 724        |
| Elsewhere or Unknown         | 207                 | 2,322,566      | 7,404      | 1,771,439      | 6,028      |
| Total                        | 1,203               | 35,363,214     | 114,124    | 36,998,932     | 114,370    |