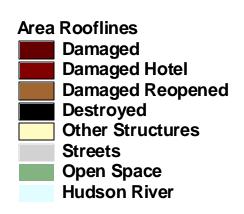

#### Overview

The buildings destroyed and damaged by the attacks of September 11<sup>th</sup> accounted for over 35 million square feet of commercial space and 114,100 jobs in Lower Manhattan. While over 14 million square feet, housing nearly 48,100 jobs, were destroyed, the remaining 21 million square feet was damaged, accounting for some 66,000 jobs (Table 3 and Chart 2). 1,134 firms were immediately displaced from the destroyed and damaged space and their relocation decisions resulted in an estimated 1,203 destinations, with several large firms split among three or four Prior to September 11th, the greatest concentrations of firms and jobs located in these buildings were drawn from finance (representing 28.0% of the firms, 18.9 million square feet of floor space, and 63,300 jobs), insurance (4.7% of firms, 2.8 million square feet of floor space and 10,100 jobs), business and computer services (13.1% with 2.1 million square feet and 7,400 jobs), law (8.8% with 1.6 million square feet and 4,500 jobs), and retail/wholesale (5.6% of firms). Other large space users in the WTC, the WFC and the surrounding area include government agencies (3.2 million square feet), communications firms like Verizon (1.6 million square feet), and hospitality companies like Marriott and Hilton (936,000 square feet).

Fifteen additional industries numbered among the represented establishments, accounting for between 0.2% and 4.2% of the total, while almost 12% of the firms located within the WTC, the WFC, and surrounding buildings cannot be classified by industry or SIC (Standard Industry Classification)/NAICS (North American Industry Classification System) code (Tables 4-5 and Chart 1).

Source: Urbanomics, based on multiple sources

identified in 1.2

Table 4. Total Square Footage and Employment in Damaged and Destroyed Buildings by Industry, prior to 9/11

| prior to 3/11            |                       | % of Total     |                |            |
|--------------------------|-----------------------|----------------|----------------|------------|
| Industry                 | No. of Establishments | Establishments | Square Footage | Employment |
| Accounting               | 11                    | 0.97%          | 40,239         | 143        |
| Architecture/Design      | 12                    | 1.06%          | 95,755         | 319        |
| Business Services        | 84                    | 7.41%          | 1,186,037      | 4,141      |
| Communications           | 29                    | 2.56%          | 1,631,526      | 3,211      |
| Computer Services        | 64                    | 5.64%          | 868,993        | 3,258      |
| Concessions/Restaurant   | 38                    | 3.35%          | 296,709        | 1,218      |
| Construction/Engineering | 19                    | 1.68%          | 190,826        | 745        |
| Consulting               | 20                    | 1.76%          | 622,884        | 1,314      |
| Education                | 2                     | 0.18%          | 400,583        | 295        |
| Government               | 28                    |                |                | 10,983     |
| Health Care              | 17                    | 1.50%          | 45,201         | 162        |
| Hospitality              | 3                     | 0.26%          | 935,945        | 2,096      |
| Insurance                | 53                    | 4.67%          | 2,803,920      | 10,095     |
| Investments/Finance      | 318                   | 28.04%         | 18,886,932     | 63,290     |
| Law                      | 100                   | 8.82%          | 1,641,055      | 4,516      |
| Manufacturing            | 8                     | 0.71%          | 25,249         | 92         |
| Non-profit               | 20                    | 1.76%          | 343,385        | 1,267      |
| Personal Services        | 48                    | 4.23%          | 262,839        | 694        |
| Publishing               | 9                     | 0.79%          | 417,249        | 673        |
| Real Estate              | 8                     | 0.71%          | 37,493         | 118        |
| Retail/Wholesale         | 64                    | 5.64%          | 467,240        | 2,146      |
| Technology               | 14                    | 1.23%          | 73,565         | 279        |
| Transportation           | 28                    |                |                |            |
| Travel Agency            | 4                     | 0.35%          | 14,134         | 50         |
| Unknown                  | 133                   | 11.73%         | 627,729        | 2,267      |
| Total                    | 1,134                 | 100.00%        | 35,363,214     | 114,124    |

Chart 1. Establishments Represented in Destroyed and Damaged Buildings, prior to 9/11

Chart 2. Total Square Footage and Employment in Destroyed and Damaged Building, prior to 9/11

Chart 3. Net Employment Losses from Lower Manhattan due to Destroyed and Damaged Buildings, Post 9/11