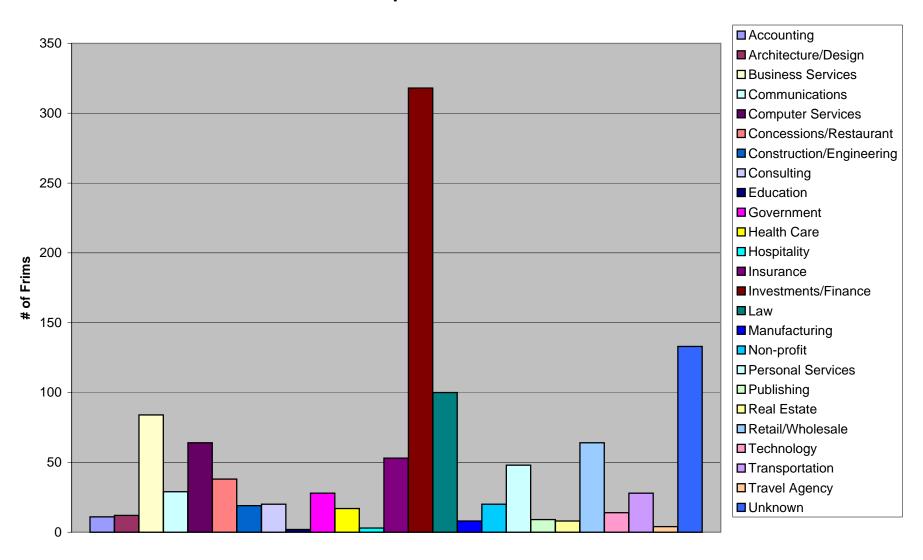

#### Overview

The buildings destroyed and damaged by the attacks of September 11<sup>th</sup> accounted for over 35 million square feet of commercial space and 114,100 jobs in Lower Manhattan. While over 14 million square feet, housing nearly 48,100 jobs, were destroyed, the remaining 21 million square feet was damaged, accounting for some 66,000 jobs (Table 3 and Chart 2). 1,134 firms were immediately displaced from the destroyed and damaged space and their relocation decisions resulted in an estimated 1,203 destinations, with several large firms split among three or four Prior to September 11th, the greatest concentrations of firms and jobs located in these buildings were drawn from finance (representing 28.0% of the firms, 18.9 million square feet of floor space, and 63,300 jobs), insurance (4.7% of firms, 2.8 million square feet of floor space and 10,100 jobs), business and computer services (13.1% with 2.1 million square feet and 7,400 jobs), law (8.8% with 1.6 million square feet and 4,500 jobs), and retail/wholesale (5.6% of firms). Other large space users in the WTC, the WFC and the surrounding area include government agencies (3.2 million square feet), communications firms like Verizon (1.6 million square feet), and hospitality companies like Marriott and Hilton (936,000 square feet).

Source: Urbanomics, based on multiple sources

identified in 1.2

Table 4. Total Square Footage and Employment in Damaged and Destroyed Buildings by Industry, prior to 9/11

| prior to 3/11            |                       | % of Total     |                |            |
|--------------------------|-----------------------|----------------|----------------|------------|
| Industry                 | No. of Establishments | Establishments | Square Footage | Employment |
| Accounting               | 11                    | 0.97%          | 40,239         | 143        |
| Architecture/Design      | 12                    | 1.06%          | 95,755         | 319        |
| Business Services        | 84                    | 7.41%          | 1,186,037      | 4,141      |
| Communications           | 29                    | 2.56%          | 1,631,526      | 3,211      |
| Computer Services        | 64                    | 5.64%          | 868,993        | 3,258      |
| Concessions/Restaurant   | 38                    | 3.35%          | 296,709        | 1,218      |
| Construction/Engineering | 19                    | 1.68%          | 190,826        | 745        |
| Consulting               | 20                    | 1.76%          | 622,884        | 1,314      |
| Education                | 2                     | 0.18%          | 400,583        | 295        |
| Government               | 28                    |                |                | 10,983     |
| Health Care              | 17                    | 1.50%          | 45,201         | 162        |
| Hospitality              | 3                     | 0.26%          | 935,945        | 2,096      |
| Insurance                | 53                    | 4.67%          | 2,803,920      | 10,095     |
| Investments/Finance      | 318                   | 28.04%         | 18,886,932     | 63,290     |
| Law                      | 100                   | 8.82%          | 1,641,055      | 4,516      |
| Manufacturing            | 8                     | 0.71%          | 25,249         | 92         |
| Non-profit               | 20                    | 1.76%          | 343,385        | 1,267      |
| Personal Services        | 48                    | 4.23%          | 262,839        | 694        |
| Publishing               | 9                     | 0.79%          | 417,249        | 673        |
| Real Estate              | 8                     | 0.71%          | 37,493         | 118        |
| Retail/Wholesale         | 64                    | 5.64%          | 467,240        | 2,146      |
| Technology               | 14                    | 1.23%          | 73,565         | 279        |
| Transportation           | 28                    |                |                |            |
| Travel Agency            | 4                     | 0.35%          | 14,134         | 50         |
| Unknown                  | 133                   | 11.73%         | 627,729        | 2,267      |
| Total                    | 1,134                 | 100.00%        | 35,363,214     | 114,124    |

Chart 1. Establishments Represented in Destroyed and Damaged Buildings, prior to 9/11

Chart 2. Total Square Footage and Employment in Destroyed and Damaged Building, prior to 9/11

Chart 3. Net Employment Losses from Lower Manhattan due to Destroyed and Damaged Buildings, Post 9/11