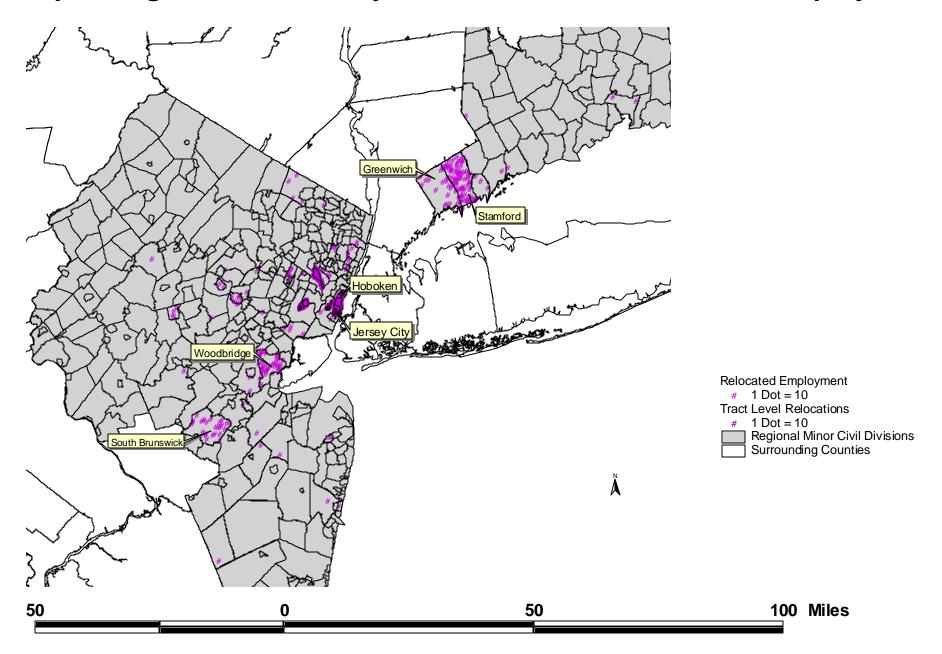

#### Maps 1-8

Map 1 depicts the buildings damaged or destroyed on September 11<sup>th</sup>, while Map 2 illustrates the 31 county region served by NYMTC. Map 3 delineates the Manhattan destinations referenced in Section 1.3 "Summary of Findings" and the Tenant Inventory Tables. The relocation decisions and employment of establishments previously located in the destroyed and damaged buildings are shown on Maps 4-8, with regard to Lower Manhattan (Map 4), Upper Manhattan (Map 5), New York's outer boroughs (Map 6), elsewhere in New York State (Map 7), and New Jersey and Connecticut (Map 8).

Outside of New York City, New Jersey attracted 103 firms with a pre-9/11 occupancy of 1.1 million square feet and employment of 4,700 (Table 9 and Map 8). Though both surged after the tragedy (to 3.3 million square feet and 11,700 jobs), the majority represent back office and other multiple locations of major firms, and additional hires, planned prior to 9/11. While less space was leased after September 11<sup>th</sup> by the 11 firms that moved to Westchester (800,000 square feet compared to 1.0 million square feet prior to 9/11), firms that relocated to Connecticut (11 in total), Long Island (25) and elsewhere in the United States (31) increased both their space leased and their employment. Moreover, of the tenants in the WTC and neighboring buildings, 207 firms went of business, moved outside of the US, or have not disclosed their relocation information. These accounted for pre-9/11 totals of 2.3 million square feet and 7,400 jobs.