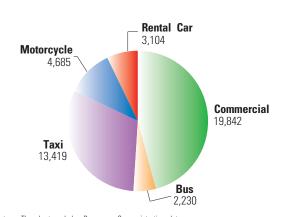

### Commuting

**Motor Vehicle Registrations** 2000

Total Passenger Cars: 440,510

Note: - The chart excludes Passenger Car registration data

Journey to Work from Kings County