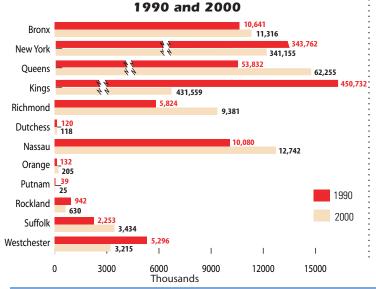

## Crashes

Vehicular/Pedestrian Crashes 1990 and 2000

tion of governments and transportation providers, is pleased to release the 2000 County Profiles brochure. This statistical information is designed to provide, at a glance, key demographic and transportation statistics for Kings County. The data available in this brochure are for the years 1990 and 2000 and were collected from Census reports as well as from the New York State Department of Motor Vehicles. Additional statistics for other counties of New York City and its suburbs may be found on the NYMTC web site. For further information, please contact Leokadia Glogowski at lglogowski@dot.state.ny.us or 718.472.3170. The information in this brochure is also presented on the NYMTC website, WWW.nymtc.org