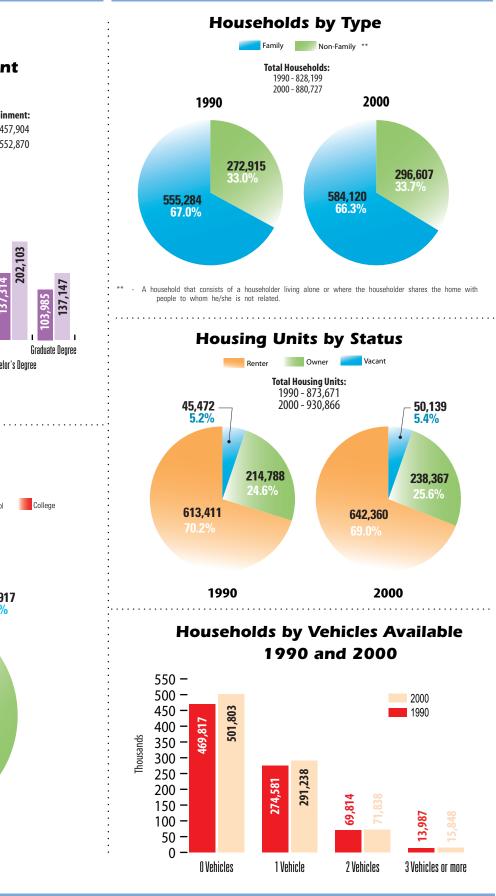

|

Transp. & Public Utility \* - Finance Insurance & Real Estate

103,985 137,147

Graduate Degree

## Households