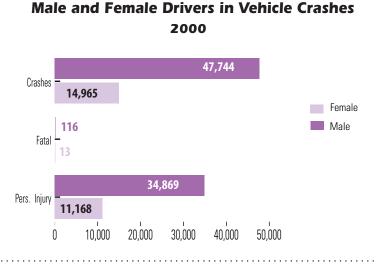

## Crashes

Vehicular/Pedestrian Crashes 1990 and 2000

tion of governments and transportation providers, is pleased to release the 2000 County Profiles brochure. This statistical information is designed to provide, at a glance, key demographic and transportation statistics for Kings County. The data available in this brochure are for the years 1990 and 2000 and were collected from Census reports as well as from the New York State Department of Motor Vehicles. Additional statistics for other counties of New York City and its suburbs may be found on the NYMTC web site. For further information, please contact Leokadia Glogowski at lglogowski@dot.state.ny.us or 718.472.3170. The information in this brochure is also presented on the NYMTC website, WWW.nymtc.org