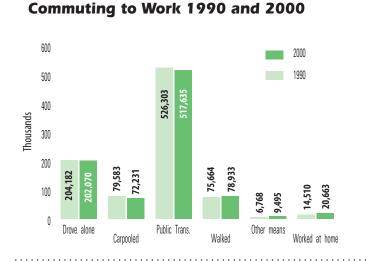

### Commuting

**Motor Vehicle Registrations** 2000

Total Passenger Cars: 440,510

Note: - The chart excludes Passenger Car registration data

Journey to Work from Kings County