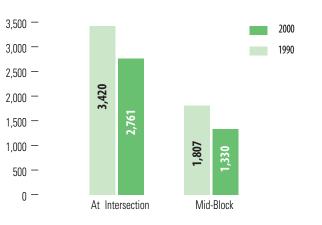

## Crashes

Vehicular/Pedestrian Crashes 1990 and 2000

tion of governments and transportation providers, is pleased to release the 2000 County Profiles brochure. This statistical information is designed to provide, at a glance, key demographic and transportation statistics for Kings County. The data available in this brochure are for the years 1990 and 2000 and were collected from Census reports as well as from the New York State Department of Motor Vehicles. Additional statistics for other counties of New York City and its suburbs may be found on the NYMTC web site. For further information, please contact Leokadia Glogowski at lglogowski@dot.state.ny.us or 718.472.3170. The information in this brochure is also presented on the NYMTC website, WWW.nymtc.org