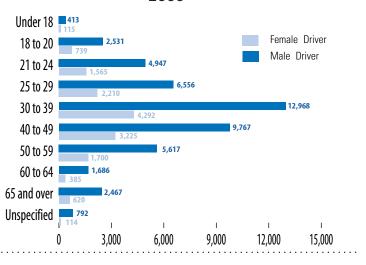

## Crashes

Vehicular/Pedestrian Crashes 1990 and 2000

tion of governments and transportation providers, is pleased to release the 2000 County Profiles brochure. This statistical information is designed to provide, at a glance, key demographic and transportation statistics for Kings County. The data available in this brochure are for the years 1990 and 2000 and were collected from Census reports as well as from the New York State Department of Motor Vehicles. Additional statistics for other counties of New York City and its suburbs may be found on the NYMTC web site. For further information, please contact Leokadia Glogowski at lglogowski@dot.state.ny.us or 718.472.3170. The information in this brochure is also presented on the NYMTC website, WWW.nymtc.org